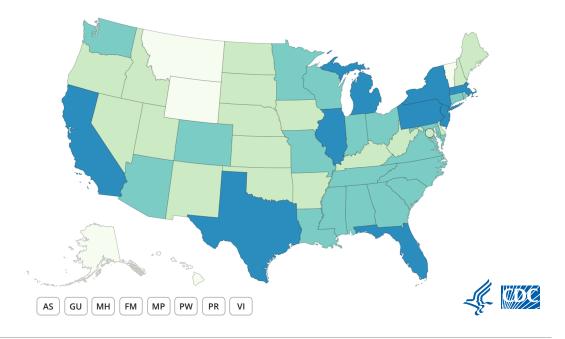

## Cases & Deaths by County

Select a state to view the number of cases and deaths by county. This data is courtesy of USAFacts.org

| Select a State | •                |
|----------------|------------------|
|                | View County Data |