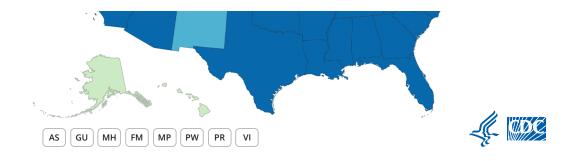

## Deaths by Jurisdiction

This map shows COVID-19 cases reported by U.S. states, the District of Columbia, New York City, and other U.S.-affiliated jurisdictions. Hover over the maps to see the number of deaths reported in each jurisdiction. To go to a jurisdiction's health department website, click on the jurisdiction on the map.

#### **Reported Deaths**

 $\bigcirc$  0 to 100  $~\bigcirc$  101 to 1,000  $~\bigcirc$  1,001 to 5,000  $~\bigcirc$  5,001 or more

| Jurisdictions                  |                  |                 |              |  |
|--------------------------------|------------------|-----------------|--------------|--|
| Jurisdiction                   | Confirmed Deaths | Probable Deaths | Total Deaths |  |
| ⊖ <u>Alabama</u> 🗹             | 1,707            | 61              | 1,768        |  |
| ○ <u>Alaska</u> <sup>[]</sup>  | N/A              | N/A             | 26           |  |
| 🔿 American Samoa 🗹             | N/A              | N/A             | 0            |  |
| ○ <u>Arizona</u> 🗹             | 3,918            | 232             | 4,150        |  |
| 🔿 <u>Arkansas</u> 🗹            | N/A              | N/A             | 544          |  |
| 🔿 <u>California</u> 🗹          | N/A              | N/A             | 10,293       |  |
| ○ <u>Colorado</u> <sup>I</sup> | 1,517            | 341             | 1,858        |  |
| ○ <u>Connecticut</u> <b>忆</b>  | 3,558            | 883             | 4,441        |  |
| 🔿 <u>Delaware</u> 🗹            | 521              | 70              | 591          |  |
| ○ <u>Washington D.C.</u> 🗹     | N/A              | N/A             | 591          |  |

| ◯ <u>Florida</u> 🗹                 | N/A    | N/A   | 8,186  |
|------------------------------------|--------|-------|--------|
| ⊖ <u>Georgia</u> 🗹                 | N/A    | N/A   | 4,199  |
| ⊖ <u>Guam</u> 🗹                    | N/A    | N/A   | 5      |
| 🔿 <u>Hawaii</u> 🗹                  | N/A    | N/A   | 31     |
| 이 Idaho 忆                          | 212    | 25    | 237    |
| ◯ <u>Illinois</u> 🗹                | 7,636  | 209   | 7,845  |
| 🔿 Indiana 🗹                        | 2,835  | 206   | 3,041  |
| 이 <u>lowa</u> <b>갑</b>             | N/A    | N/A   | 930    |
| ○ Kansas <sup>™</sup>              | N/A    | N/A   | 380    |
| ○ <u>Kentucky</u> 🗹                | 768    | 5     | 773    |
| 🔿 Louisiana 🗹                      | 4,145  | 118   | 4,263  |
| ○ <u>Maine</u> 忆                   | N/A    | N/A   | 125    |
| 〇 <u>Marshall Islands</u> <b>샵</b> | N/A    | N/A   | 0      |
| ○ <u>Maryland</u> <b>忆</b>         | 3,454  | 137   | 3,591  |
| ○ <u>Massachusetts</u> 🗹           | 8,514  | 221   | 8,735  |
| ○ <u>Michigan</u> 🗹                | 6,249  | 270   | 6,519  |
| ○ <u>Micronesia</u> 🗹              | N/A    | N/A   | 0      |
| ○ <u>Minnesota</u> 🗹               | 1,660  | 41    | 1,701  |
| ○ <u>Mississippi</u>               | 1,832  | 64    | 1,896  |
| ○ <u>Missouri</u> 🗹                | N/A    | N/A   | 1,307  |
| ) <u>Montana</u>                   | 75     | 0     | 75     |
| 🔿 <u>Nebraska</u> 🗹                | N/A    | N/A   | 345    |
| ○ <u>Nevada</u> 🗹                  | N/A    | N/A   | 985    |
| ○ <u>New Hampshire</u> <b>∠</b>    | N/A    | N/A   | 419    |
| ○ <u>New Jersey</u> 🗹              | 14,021 | 1,853 | 15,874 |
| ○ <u>New Mexico</u> 🗹              | N/A    | N/A   | 685    |
| 🔿 <u>New York</u> 🗹                | N/A    | N/A   | 8,879  |
| ○ North Carolina 🗹                 | N/A    | N/A   | 2,168  |
| 🔿 <u>North Dakota</u> 🗹            | N/A    | N/A   | 113    |
| 🔿 Northern Marianas 🗹              | 2      | 0     | 2      |
| Ohio 🗹                             | 3,397  | 272   | 3,669  |
| 🔿 <u>Oklahoma</u> 🗹                | 603    | 0     | 603    |
| ○ <u>Oregon</u> 🗹                  | 356    | 0     | 356    |
| 🔿 <u>Palau</u> 🗹                   | N/A    | N/A   | 0      |
| 🔿 <u>Pennsylvania</u> 🗹            | N/A    | N/A   | 7,314  |
| 🔿 <u>Puerto Rico</u> 🗹             | 161    | 118   | 279    |
| ○ <u>Rhode Island</u> 🗹            | N/A    | N/A   | 1,014  |
| ○ <u>South Carolina</u> 🗹          | 1,949  | 82    | 2,031  |
| 🔿 <u>South Dakota</u> 🗹            | 144    | 2     | 146    |

| ⊖ <u>Tennessee</u> <b>∠</b>    | 1,184 | 39  | 1,223 |
|--------------------------------|-------|-----|-------|
| ○ <u>Texas</u> <b>௴</b>        | N/A   | N/A | 8,459 |
| 🔿 <u>Utah</u> 🗹                | 337   | 0   | 337   |
| ○ <u>Vermont</u> <b>Ľ</b>      | N/A   | N/A | 58    |
| ○ <u>Virgin Islands</u>        | N/A   | N/A | 9     |
| ○ <u>Virginia</u> <sup>I</sup> | 2,215 | 112 | 2,327 |
| ⊖ <u>Washington</u> <b>∠</b>   | N/A   | N/A | 1,688 |
| ⊖ <u>West Virginia</u> 🗹       | N/A   | N/A | 139   |
| ⊖ <u>Wisconsin</u> 🗹           | 998   | 7   | 1,005 |
| ○ Wyoming ☑                    | 28    | 0   | 28    |