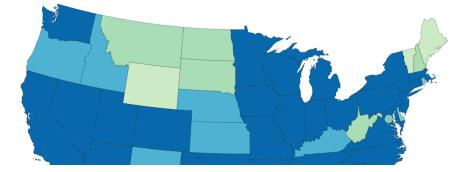

### Cases by Jurisdiction

This map shows COVID-19 cases reported by U.S. states, the District of Columbia, New York City, and other U.S.-affiliated jurisdictions. Hover over the maps to see the number of cases reported in each jurisdiction. To go to a jurisdiction's health department website, click on the jurisdiction on the map.

# Reported Cases

○ 0 to 1,000 ○ 1,001 to 5,000 ○ 5,001 to 10,000 ○ 10,001 to 20,000 ○ 20,001 to 40,000

 $\bigcirc$  40,001 or more

| Jurisdictions                 |                 |                |             |
|-------------------------------|-----------------|----------------|-------------|
| Jurisdiction                  | Confirmed Cases | Probable Cases | Total Cases |
| ⊖ <u>Alabama</u> 🗹            | 97,735          | 3,599          | 101,334     |
| ◯ <u>Alaska</u> 🗹             | N/A             | N/A            | 3,711       |
| 🔿 American Samoa 🗹            | N/A             | N/A            | 0           |
| ○ <u>Arizona</u> 🗹            | 185,593         | 1,330          | 186,923     |
| 🔿 <u>Arkansas</u> 🗹           | N/A             | N/A            | 49,383      |
| ○ <u>California</u> 🗹         | N/A             | N/A            | 554,160     |
| 🔿 <u>Colorado</u> 🗹           | 47,367          | 3,293          | 50,660      |
| ○ <u>Connecticut</u> <b>忆</b> | 48,345          | 1,975          | 50,320      |
| 🔿 <u>Delaware</u> 🕻           | 14,636          | 998            | 15,634      |
| 🔿 <u>Washington D.C.</u> 🗹    | N/A             | N/A            | 12,753      |
| ○ <u>Florida</u> 🗹            | N/A             | N/A            | 527,036     |
| ⊖ <u>Georgia</u> 🗹            | N/A             | N/A            | 216,596     |
| 🔿 <u>Guam</u> 🗹               | N/A             | N/A            | 418         |
| 🔿 <u>Hawaii</u> 🗹             | N/A             | N/A            | 3,270       |
| 🔿 <u>Idaho</u> 🗹              | 23,123          | 1,548          | 24,671      |
| ◯ <u>Illinois</u> 🗹           | 194,080         | 1,300          | 195,380     |
| 🔿 Indiana 🗹                   | N/A             | N/A            | 74,328      |
| ◯ <u>Iowa</u> 🗹               | N/A             | N/A            | 48,789      |
| ⊖ <u>Kansas</u> 🗹             | 29,889          | 749            | 30,638      |
| 🔿 <u>Kentucky</u> 🗹           | 32,713          | 2,269          | 34,982      |
| 🔿 Louisiana 🗹                 | N/A             | N/A            | 131,399     |
| ○ <u>Maine</u> 忆              | 3,641           | 410            | 4,051       |
| 🔿 <u>Marshall Islands</u> 🗹   | N/A             | N/A            | 0           |
| ○ <u>Maryland</u> 🕻           | N/A             | N/A            | 96,258      |
| 🔿 <u>Massachusetts</u> 🗹      | 112,459         | 8,581          | 121,040     |
| → Million P2                  | 07.400          | 0.222          | 06 706      |

| ر <u>wicnigan</u> ۲              | 87,403  | 9,323  | Y0,120  |
|----------------------------------|---------|--------|---------|
| ○ <u>Micronesia</u> <b>忆</b>     | N/A     | N/A    | 0       |
| 🔿 <u>Minnesota</u> 🗹             | N/A     | N/A    | 61,516  |
| ○ <u>Mississippi</u>             | 65,906  | 1,267  | 67,173  |
| O <u>Missouri</u>                | N/A     | N/A    | 58,927  |
| 🔿 <u>Montana</u> 🗹               | 5,017   | 0      | 5,017   |
| 🔿 <u>Nebraska</u> 🗹              | N/A     | N/A    | 28,432  |
| 🔿 <u>Nevada</u> 🗹                | N/A     | N/A    | 56,456  |
| 🔿 <u>New Hampshire</u> 🗹         | N/A     | N/A    | 6,831   |
| ○ <u>New Jersey</u> 🗹            | N/A     | N/A    | 184,773 |
| O New Mexico                     | N/A     | N/A    | 22,315  |
| ○ <u>New York</u> 🗹              | N/A     | N/A    | 193,028 |
| 🔿 North Carolina 🗹               | N/A     | N/A    | 136,218 |
| 🔿 <u>North Dakota</u> 🗹          | N/A     | N/A    | 7,713   |
| 🔿 <u>Northern Marianas</u> 🗹     | 48      | 0      | 48      |
| Ohio 🗹                           | 95,496  | 5,352  | 100,848 |
| 🔿 <u>Oklahoma</u> 🗹              | 43,561  | 3,091  | 46,652  |
| ○ <u>Oregon</u> 🗹                | 21,272  | 0      | 21,272  |
| ⊖ <u>Palau</u> 🗹                 | N/A     | N/A    | 0       |
| 🔿 <u>Pennsylvania</u> 🗹          | 115,505 | 3,347  | 118,852 |
| O Puerto Rico 🗹                  | 9,319   | 13,502 | 22,821  |
| ○ <u>Rhode Island</u> 忆          | N/A     | N/A    | 19,738  |
| ○ South Carolina 🗹               | 99,713  | 722    | 100,435 |
| 🔿 South Dakota 🗹                 | N/A     | N/A    | 9,605   |
| ◯ <u>Tennessee</u> 🗹             | 120,911 | 1,801  | 122,712 |
| ○ Texas <sup>I</sup>             | N/A     | N/A    | 486,362 |
| ○ <u>Utah</u> <b>岱</b>           | 44,348  | 366    | 44,714  |
| ⊖ <u>Vermont</u> <b>∠</b>        | N/A     | N/A    | 1,462   |
| ○ <u>Virgin Islands</u> <b>忆</b> | N/A     | N/A    | 547     |
| ○ <u>Virginia</u> <sup>™</sup>   | 96,808  | 3,942  | 100,750 |
| ○ <u>Washington</u> <b>忆</b>     | N/A     | N/A    | 63,072  |
| ⊖ <u>West Virginia</u> 🗹         | 7,536   | 158    | 7,694   |
| ⊖ <u>Wisconsin</u> 🗹             | 60,554  | 4,281  | 64,835  |
| ○ Wyoming <sup>™</sup>           | 2,533   | 517    | 3,050   |