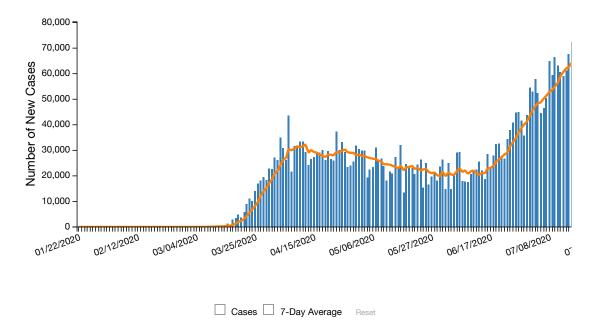

# New Cases by Day

The following chart shows the number of new COVID-19 cases reported each day in the U.S. since the beginning of the outbreak. Hover over the bars to see the number of new cases by day.

The 7-Day moving average of new cases (current day + 6 preceding days / 7) was calculated to smooth expected variations in daily counts.

| View Data -   |            |            |            |            |            |            | -  |
|---------------|------------|------------|------------|------------|------------|------------|----|
|               | 01/22/2020 | 01/23/2020 | 01/24/2020 | 01/25/2020 | 01/26/2020 | 01/27/2020 | 01 |
| Cases         | 1          | 0          | 1          | 0          | 3          | 0          |    |
| 7-Day Average | 0          | 0          | 0          | 0          | 1          | 1          |    |
| (IIII)        |            |            |            |            |            |            |    |